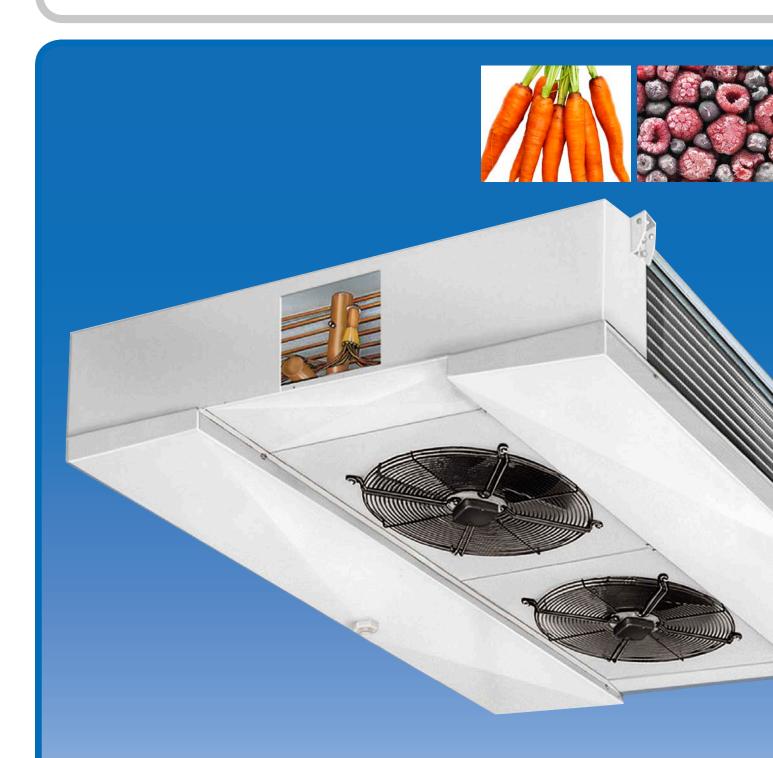

Dual Discharge Unit and Air Coolers Capacity Range 8 to 125 kW

AIA CDX/CDB is a dual-discharge high-performance unit and air cooler series for cold rooms in industrial and commercial applications. The series consists of 112 models from 8,6 to 125,1 kW and are used in applications with all existing cooling medias and refrigerants (DX) also including CO2 and Ammonia. The series is available in a low-noise and low-energy model and also a slim model with buliding height 395 mm.