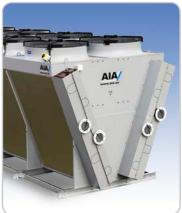

### High-Quality Steel Casing in C4

The casing is made from galvanized Steel with a powder coating of Epoxy-Polyester fulfilling corrosion class C4. This makes it very resistant against corrosion and also very easy to keep clean.

Dual Discharge Unit and Air Coolers Capacity Range 8 to 125 kW

AIA CDX/CDB is a dual-discharge high-performance unit and air cooler series for cold rooms in industrial and commercial applications. The series consists of 112 models from 8,6 to 125,1 kW and are used in applications with all existing cooling medias and refrigerants (DX) also including CO2 and Ammonia. The series is available in a low-noise and low-energy model and also a slim model with buliding height 395 mm.