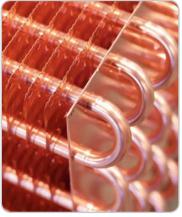

# Turbocoil® Heat Exchanger

The combination of long experience and many hours in our laboratory has resulted in the unique Turbocoil® Heat Exchanger. Inner-grooved Copper tubes combined with high-efficiency turbolated Aluminum fins in an optimized configuration ensure an outstanding cost contra performance ratio. The CDX/CDB series is equipped with Turbofin® 3.