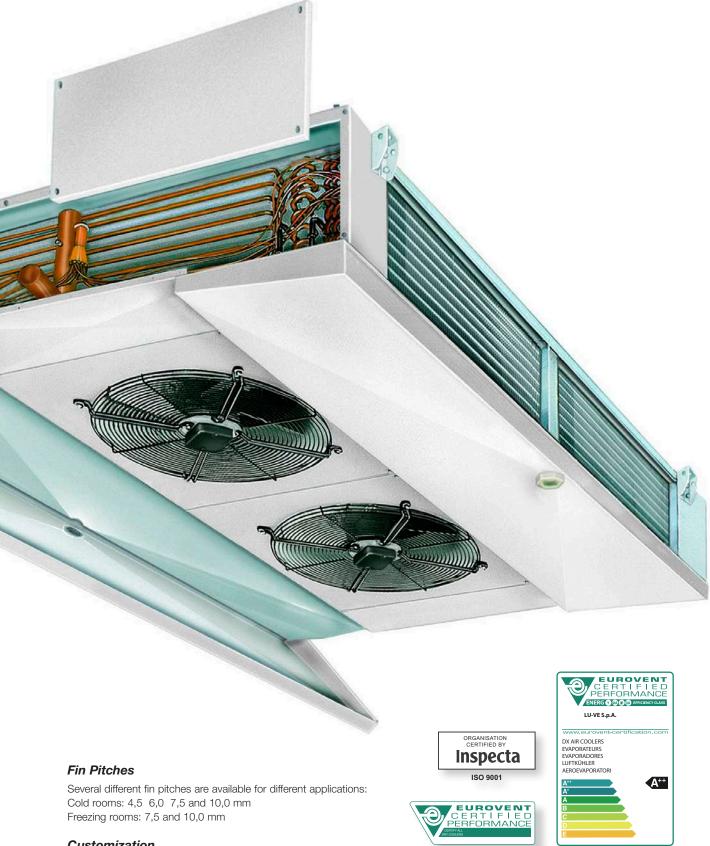

Dual Discharge Unit and Air Coolers Capacity Range 8 to 125 kW

AIA CDX/CDB is a dual-discharge high-performance unit and air cooler series for cold rooms in industrial and commercial applications. The series consists of 112 models from 8,6 to 125,1 kW and are used in applications with all existing cooling medias and refrigerants (DX) also including CO2 and Ammonia. The series is available in a low-noise and low-energy model and also a slim model with buliding height 395 mm.

## Fans

AIA CDX/CDB series is equipped with the latest versions of electrical fans. Lubricated-for-life and internal thermal protection ensure long life time. The fans are all individually perfectly balanced both statically and dynamically. They are available in diameters 450 and 630 mm. EC fans are available on request.

#### Fan Shroud and Guard Grille

The fan shroud and guard grille are designed to give an optimized air flow, high safety and a smooth look.

### High-Quality Steel Casing in C4

The casing is made from galvanized Steel with a powder coating of Epoxy-Polyester fulfilling corrosion class C4. This makes it very resistant against corrosion and also very easy to keep clean.