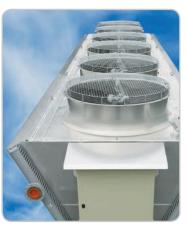

## Fans

AIA CDX/CDB series is equipped with the latest versions of electrical fans. Lubricated-for-life and internal thermal protection ensure long life time. The fans are all individually perfectly balanced both statically and dynamically. They are available in diameters 450 and 630 mm. EC fans are available on request.

#### Fan Shroud and Guard Grille

The fan shroud and guard grille are designed to give an optimized air flow, high safety and a smooth look.