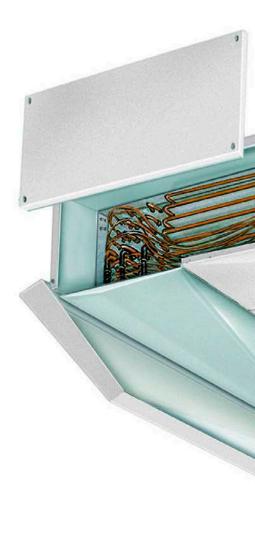

Dual Discharge Unit and Air Coolers Capacity Range 8 to 125 kW

AIA CDX/CDB is a dual-discharge high-performance unit and air cooler series for cold rooms in industrial and commercial applications. The series consists of 112 models from 8,6 to 125,1 kW and are used in applications with all existing cooling medias and refrigerants (DX) also including CO2 and Ammonia. The series is available in a low-noise and low-energy model and also a slim model with buliding height 395 mm.

### High-Quality Steel Casing in C4

The casing is made from galvanized Steel with a powder coating of Epoxy-Polyester fulfilling corrosion class C4. This makes it very resistant against corrosion and also very easy to keep clean.