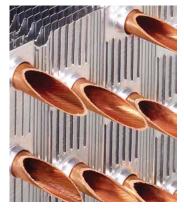

# Turbocoil® Heat Exchanger

The combination of long experience and many hours in our laboratory has resulted in the unique Turbocoil® Heat Exchanger. Inner-grooved Copper tubes combined with high-efficiency turbolated Aluminum fins in an optimized configuration ensure an outstanding cost contra performance ratio. The CDX/CDB series is equipped with Turbofin® 3.